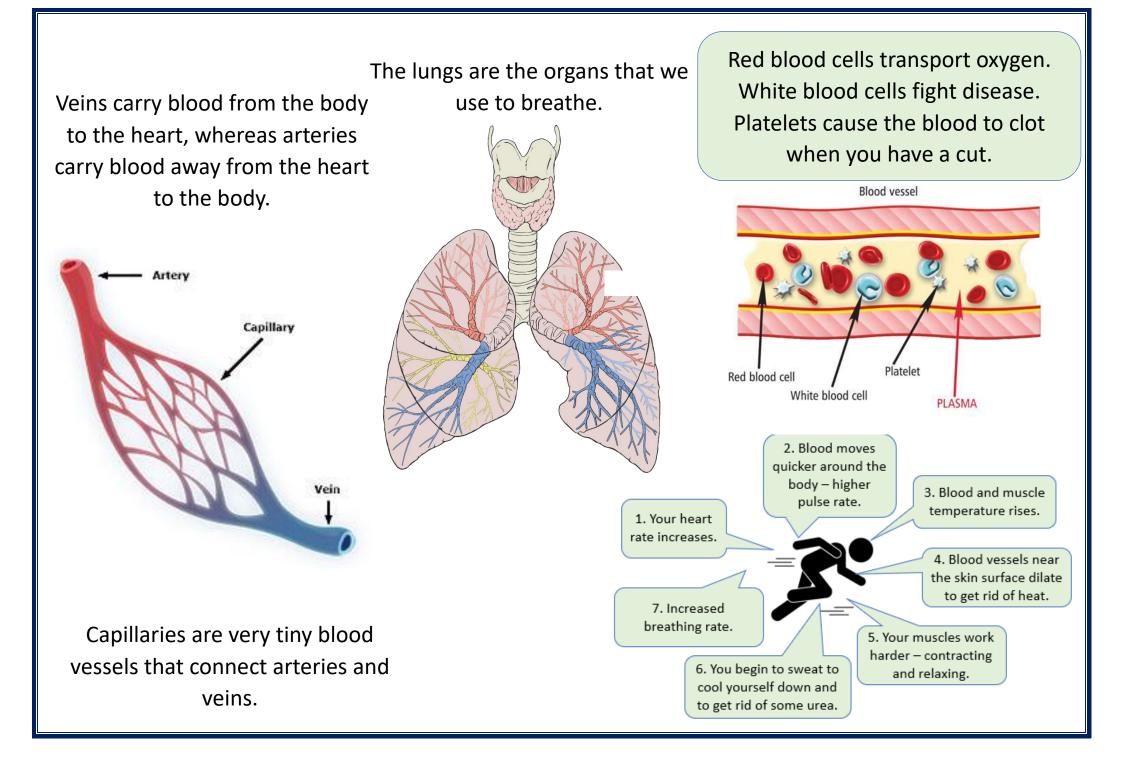

Year 6 **Animals Including Humans** Science

| Kau                                                                                                                  | Definition                                                                                    |                                                                               |                                                                                  |
|----------------------------------------------------------------------------------------------------------------------|-----------------------------------------------------------------------------------------------|-------------------------------------------------------------------------------|----------------------------------------------------------------------------------|
| Key                                                                                                                  | Definition                                                                                    | This is a basic diagram of the circulatory system. It shows the flow of blood |                                                                                  |
| Vocabulary                                                                                                           |                                                                                               |                                                                               |                                                                                  |
| Circulatory system                                                                                                   | System that moves blood throughout the body.                                                  | around your body.<br>Brain                                                    | The human heart works like a pump as it sends blood around your body to keep     |
| Blood                                                                                                                | Body fluid that carries<br>oxygen and other<br>substances around the<br>body.                 | Lungs                                                                         | you alive. It pumps the blood<br>continuously through the circulatory<br>system. |
| Blood<br>vessels                                                                                                     | Tubes that carry blood through the body.                                                      |                                                                               |                                                                                  |
| Oxygen                                                                                                               | Used to make energy<br>and is absorbed into the<br>body through the lungs.                    | Heart                                                                         | Right lung                                                                       |
| Carbon<br>dioxide                                                                                                    | Waste product made<br>when the body makes<br>energy. It leaves the<br>body through the lungs. | Gut                                                                           |                                                                                  |
| Lungs                                                                                                                | Organs in the body used to breathe air in and out.                                            | Rest of body                                                                  | Lower body                                                                       |
| Food + Water + $O_2$ Energy + $CO_2$ This energy is used all over the body for movement, growth, repair and defence. |                                                                                               |                                                                               |                                                                                  |