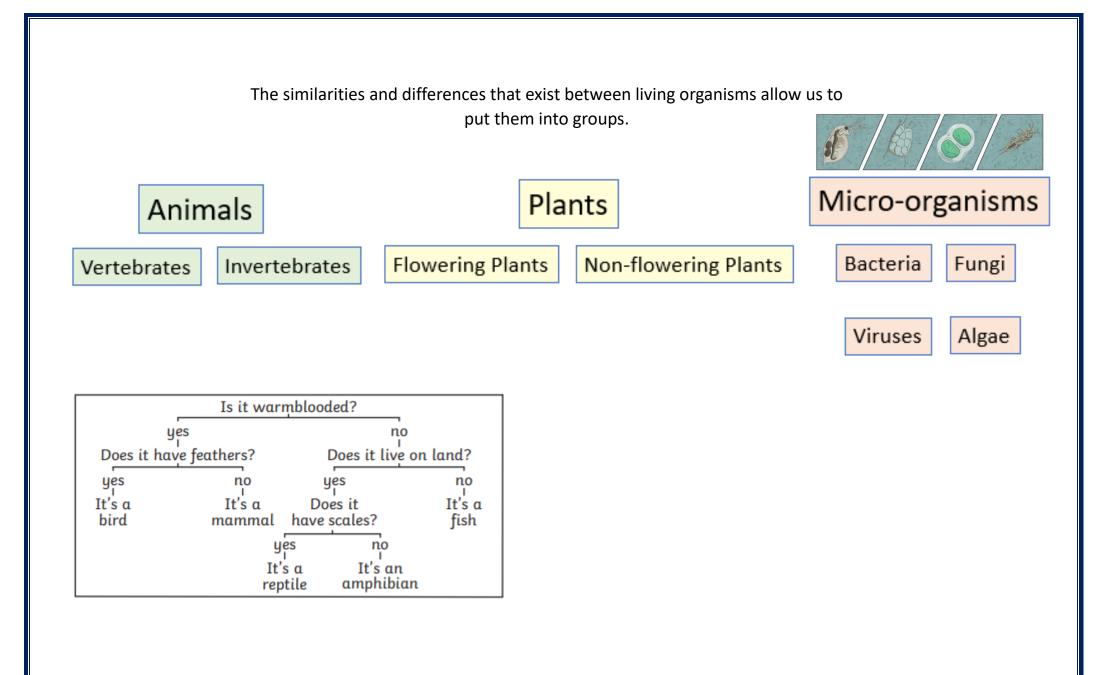

## Animal Kingdom

|                       |                                                                                                                                                                                                                                                                                                                                                                                                                                                                                                                                                                                                                                                                                                                                                                                                                                                                                                                                                                                                                                                                                                                                                                                                                                                                                                                                                                                                                                                                                                                                                                                                                                                                                                                                                                                                                                                                                                                                                                                                                                                                                                                                | 9. <del></del>                                          |                  |           |                                             |            |           |       |
|-----------------------|--------------------------------------------------------------------------------------------------------------------------------------------------------------------------------------------------------------------------------------------------------------------------------------------------------------------------------------------------------------------------------------------------------------------------------------------------------------------------------------------------------------------------------------------------------------------------------------------------------------------------------------------------------------------------------------------------------------------------------------------------------------------------------------------------------------------------------------------------------------------------------------------------------------------------------------------------------------------------------------------------------------------------------------------------------------------------------------------------------------------------------------------------------------------------------------------------------------------------------------------------------------------------------------------------------------------------------------------------------------------------------------------------------------------------------------------------------------------------------------------------------------------------------------------------------------------------------------------------------------------------------------------------------------------------------------------------------------------------------------------------------------------------------------------------------------------------------------------------------------------------------------------------------------------------------------------------------------------------------------------------------------------------------------------------------------------------------------------------------------------------------|---------------------------------------------------------|------------------|-----------|---------------------------------------------|------------|-----------|-------|
| ning.                 | The animal kingdom can be divided into two groups.                                                                                                                                                                                                                                                                                                                                                                                                                                                                                                                                                                                                                                                                                                                                                                                                                                                                                                                                                                                                                                                                                                                                                                                                                                                                                                                                                                                                                                                                                                                                                                                                                                                                                                                                                                                                                                                                                                                                                                                                                                                                             |                                                         |                  |           |                                             |            |           |       |
| can only be seen      | Vertebra                                                                                                                                                                                                                                                                                                                                                                                                                                                                                                                                                                                                                                                                                                                                                                                                                                                                                                                                                                                                                                                                                                                                                                                                                                                                                                                                                                                                                                                                                                                                                                                                                                                                                                                                                                                                                                                                                                                                                                                                                                                                                                                       | Vertebrates are animals with a backbone                 |                  |           | Invertebrates are animals with no backbone. |            |           |       |
| be.                   | Each group of vertebrates have specific similarities.                                                                                                                                                                                                                                                                                                                                                                                                                                                                                                                                                                                                                                                                                                                                                                                                                                                                                                                                                                                                                                                                                                                                                                                                                                                                                                                                                                                                                                                                                                                                                                                                                                                                                                                                                                                                                                                                                                                                                                                                                                                                          |                                                         |                  |           |                                             |            |           |       |
| or appearances that   | ٢                                                                                                                                                                                                                                                                                                                                                                                                                                                                                                                                                                                                                                                                                                                                                                                                                                                                                                                                                                                                                                                                                                                                                                                                                                                                                                                                                                                                                                                                                                                                                                                                                                                                                                                                                                                                                                                                                                                                                                                                                                                                                                                              | /lammals                                                | Birds            |           | tiles                                       | Amphibians | Fish      |       |
| al or group of things |                                                                                                                                                                                                                                                                                                                                                                                                                                                                                                                                                                                                                                                                                                                                                                                                                                                                                                                                                                                                                                                                                                                                                                                                                                                                                                                                                                                                                                                                                                                                                                                                                                                                                                                                                                                                                                                                                                                                                                                                                                                                                                                                | a a link                                                | Notes the second | 1         | March 1                                     |            |           | 1     |
| S.                    |                                                                                                                                                                                                                                                                                                                                                                                                                                                                                                                                                                                                                                                                                                                                                                                                                                                                                                                                                                                                                                                                                                                                                                                                                                                                                                                                                                                                                                                                                                                                                                                                                                                                                                                                                                                                                                                                                                                                                                                                                                                                                                                                |                                                         |                  | R. Long   | A.                                          | 500        | 200-      |       |
| o different groups.   | and the second s |                                                         | ANY AN           | To series | 100                                         |            |           |       |
| backbone.             |                                                                                                                                                                                                                                                                                                                                                                                                                                                                                                                                                                                                                                                                                                                                                                                                                                                                                                                                                                                                                                                                                                                                                                                                                                                                                                                                                                                                                                                                                                                                                                                                                                                                                                                                                                                                                                                                                                                                                                                                                                                                                                                                |                                                         |                  |           | Stran                                       |            |           |       |
| o backbone.           |                                                                                                                                                                                                                                                                                                                                                                                                                                                                                                                                                                                                                                                                                                                                                                                                                                                                                                                                                                                                                                                                                                                                                                                                                                                                                                                                                                                                                                                                                                                                                                                                                                                                                                                                                                                                                                                                                                                                                                                                                                                                                                                                | Each group of invertebrates have specific similarities. |                  |           |                                             |            |           |       |
| classifies different  |                                                                                                                                                                                                                                                                                                                                                                                                                                                                                                                                                                                                                                                                                                                                                                                                                                                                                                                                                                                                                                                                                                                                                                                                                                                                                                                                                                                                                                                                                                                                                                                                                                                                                                                                                                                                                                                                                                                                                                                                                                                                                                                                | Sponges                                                 | Arachnids        | Mo        | olluscs                                     | Worms      | Jellyfish |       |
| categories.           |                                                                                                                                                                                                                                                                                                                                                                                                                                                                                                                                                                                                                                                                                                                                                                                                                                                                                                                                                                                                                                                                                                                                                                                                                                                                                                                                                                                                                                                                                                                                                                                                                                                                                                                                                                                                                                                                                                                                                                                                                                                                                                                                |                                                         | here             | 1100      | F                                           | 8 70       |           | 5-    |
| estions about the     | 1                                                                                                                                                                                                                                                                                                                                                                                                                                                                                                                                                                                                                                                                                                                                                                                                                                                                                                                                                                                                                                                                                                                                                                                                                                                                                                                                                                                                                                                                                                                                                                                                                                                                                                                                                                                                                                                                                                                                                                                                                                                                                                                              | -100-                                                   | 1822             | 200       |                                             |            | 1         | 00    |
| living things. A key  |                                                                                                                                                                                                                                                                                                                                                                                                                                                                                                                                                                                                                                                                                                                                                                                                                                                                                                                                                                                                                                                                                                                                                                                                                                                                                                                                                                                                                                                                                                                                                                                                                                                                                                                                                                                                                                                                                                                                                                                                                                                                                                                                | 124 3                                                   | 12000            | C.P.A.    |                                             |            | Se 86     | 1     |
| fy a living thing or  | Star -                                                                                                                                                                                                                                                                                                                                                                                                                                                                                                                                                                                                                                                                                                                                                                                                                                                                                                                                                                                                                                                                                                                                                                                                                                                                                                                                                                                                                                                                                                                                                                                                                                                                                                                                                                                                                                                                                                                                                                                                                                                                                                                         |                                                         | N'AND            | ph an     | AR                                          | mar No.    |           | -11.6 |
|                       |                                                                                                                                                                                                                                                                                                                                                                                                                                                                                                                                                                                                                                                                                                                                                                                                                                                                                                                                                                                                                                                                                                                                                                                                                                                                                                                                                                                                                                                                                                                                                                                                                                                                                                                                                                                                                                                                                                                                                                                                                                                                                                                                |                                                         |                  |           |                                             |            |           |       |

Definition Key Vocabulary Individual living thi Organism Micro-An organism that c organism using a microscope **Characteristics** Special qualities or make an individual different to others. Classify To sort things into Vertebrate An animal with a b Invertebrate An animal with no A scientist who **Taxonomist** living things into ca A series of ques Key characteristics of I is used to identify decide which group it belongs to.