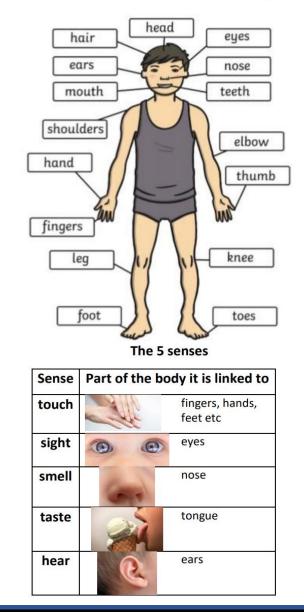

|  |

**Omnivores** 

These are

animals that eat

plants and other animals.

## Parts of the human body