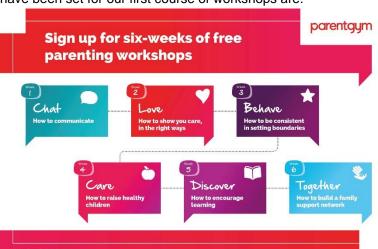

Each weekly session lasts two hours and will take place in the Studio Hall on Tuesdays from 8.50 am. The dates which have been set for our first course of workshops are:

Tuesday 23<sup>rd</sup> January: **Taster (45 mins)** shorter session for you to meet Mrs Duncan and find out more about the sessions.

Tuesday 30th January: Chat

Tuesday 6th February: Love

Tuesday 20th February: Behave

Tuesday 27th February: Care

Tuesday 5th March: Discover

Tuesday 12th March: Together

For more information, please watch this video <a href="https://youtu.be/">https://youtu.be/</a> <a href="https://youtu.be/">Ua0U2EWByg.</a> To confirm your place, please use the following link <a href="https://parentgym.arlo.co/courses/10-parent-gym?e=62934454a6a745249283effb19b0b225.">https://parentgym.arlo.co/courses/10-parent-gym?e=62934454a6a745249283effb19b0b225.</a> We look forward to hearing from you.