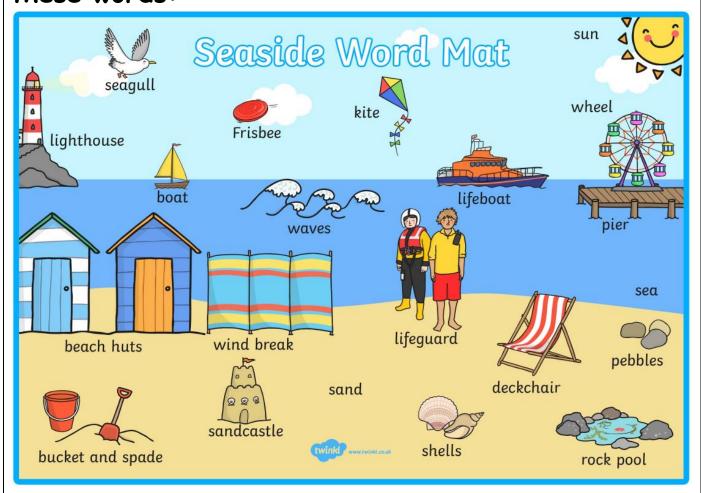

## To help my learning I need to know and understand these words:

| Bathing Machine | Steam Train | Punch and Judy | Fully Clothed |
|-----------------|-------------|----------------|---------------|
|                 |             | Show           |               |
| rwinkl.c        |             |                |               |