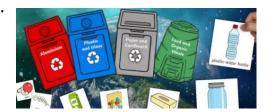

## I need to know and remember that:

• There are lots of different things to do at the seaside.

• Lifeguards help us to stay safe at the seaside.

 It is important to take my rubbish home with me and recycle it to prevent pollution.