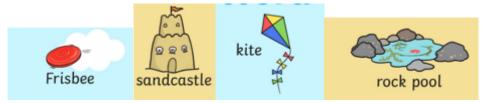

## I need to know and remember that:

• There are lots of different things to do at the seaside.

• Lifeguards help us to stay safe at the seaside.

 It is important to take my rubbish home with me and recycle it to prevent pollution.