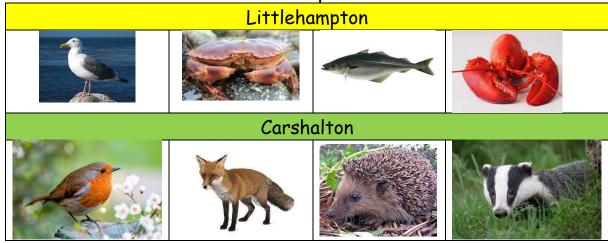

 The seaside is different to Carshalton because the seaside is where the land meets the sea.

Different animals live in different places.

• The seaside had some things that were the same 100 years ago when compared with today and somethings that are different.