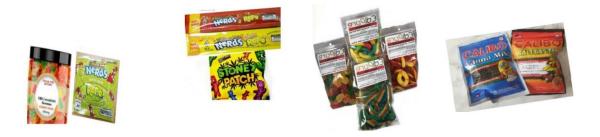

Please familiarize yourselves with the below. Sutton police have seized these cannabis sweets this week. Keep an 'eye out' for the below/similar packets of sweets. They have cannabis infused or similar written on them.