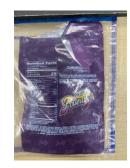

Please familiarize yourselves with the below. Sutton police have seized these cannabis sweets this week. Keep an 'eye out' for the below/similar packets of sweets. They have cannabis infused or similar written on them.