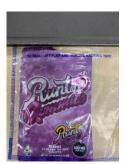

Please familiarize yourselves with the below. Sutton police have seized these cannabis sweets this week. Keep an 'eye out' for the below/similar packets of sweets. They have cannabis infused or similar written on them.