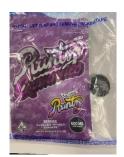

Please familiarize yourselves with the below. Sutton police have seized these cannabis sweets this week. Keep an 'eye out' for the below/similar packets of sweets. They have cannabis infused or similar written on them.